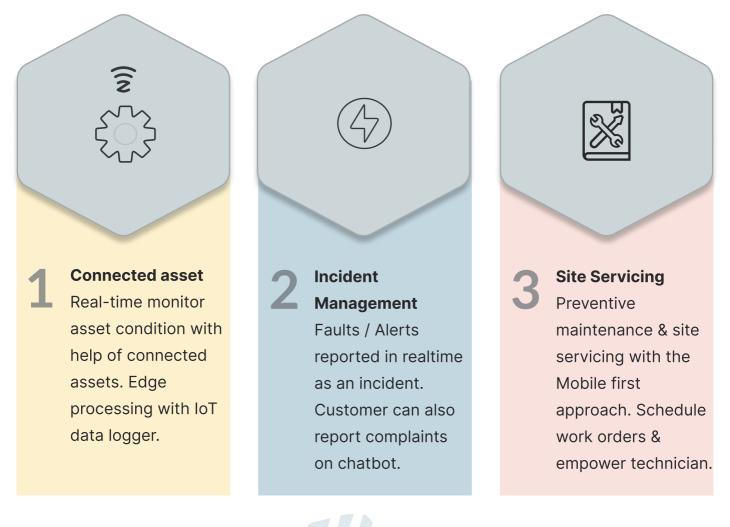

#### **Key Benefits**

- Gather asset relatime data: Access to accurate realtime data with IoT based connected asset.
- **Track critical Faults/ Alerts:** Key condition based alerts helps to plan preventive maintenance.
- Schedule Site Maintenance/Servicing: Schedule work order to field technician and track to completion.
- Leverage the Cloud: EAM is deployed as Software as Service in the cloud enables anywhere access, more effective collaborations, and cost benefits.
- **Save costs:** Reduce operation cost by increasing asset availability and performance.

#### **Key Features**

- ૼૢ૾ૺ
  - Increases asset reliability and availability will reduce downtime.

Digital Twin help to plan preventive maintenance.

Optimize asset lifecycle management to achieve a high return on investment(ROI).

Automates work order assignments, tracking and billing with Site Servicing platform.

After taking an assessment of a client's business, operations and technologies, we build agile based plan to reach future state of greater efficiencies.

1 Domain driven design

Industry and customer centric design by leveraging low-code nocode platform. Open for integration with ERP. 2 Build

Configure, develop solution with agile approach. Deliver value in short time. 3 Deploy and support